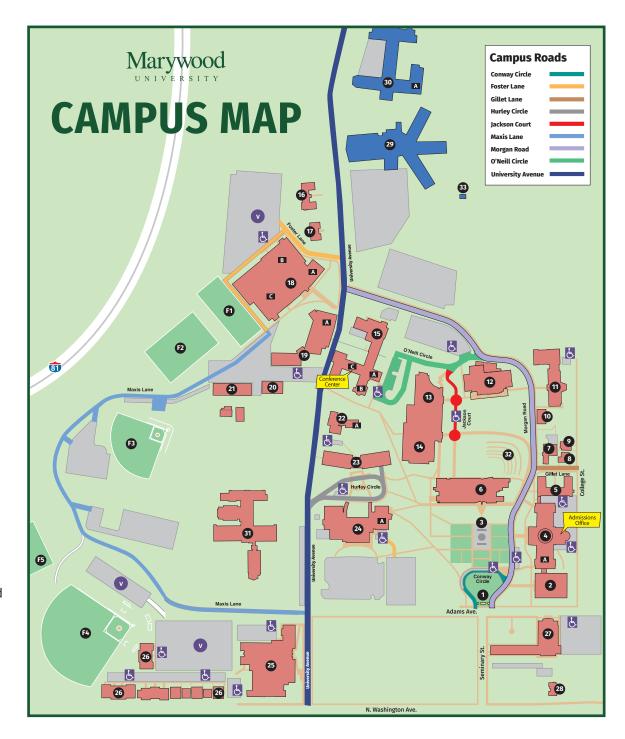

## **ALPHABETICAL BUILDINGS LISTING**

- **Aquatics Center**
- 28 Bethany Hall
- 32 Calabro Delfino Amphitheatre
- Center for Architectural Studies
- Center for Athletics and Wellness
- Center for Natural and Health Sciences
- Central Utility Plant Building
- 5C Conference Center
- Domiano Center
- 22 Emmanuel Hall
- **Esports Center**
- 5 Immaculata Hall
- Insalaco Arena
- Insalaco Center for Studio Arts
- **6** Learning Commons
- 4 Liberal Arts Center
- **15** Loughran Hall
- Lynett-Haggerty Fitness Center
- 23 Madonna Hall
- Mailing Center
- Maria Hall
- Marian Chapel
- 31 Marywood Heights
- McCarty Hall
- 25 McGowan Center for Graduate and Professional Studies
- Memorial Arch
- Motherhouse and Seminary Morgan Memorial Garden
- NativityMiguel
  School of Scranton
- Nazareth Student Center

- O'Neill Center for Healthy Families
- 22A Pacer Pantry
- Pascucci Family Health Sciences Pavilion
- 9 Perpetual Help Hall
- Perry's Academy of Learning at the Fricchione Center
- 21 Physical Plant Office Building
- 2 Regina Hall
- Sette LaVerghetta Center for Performing Arts
- Shields Center for Visual Arts
- M Swartz Center for Spiritual Life
- 26 Woodland Residences

## **IHM BUILDINGS**

- 33 Hermitages
- 30 IHM Center
- 29 Our Lady of Peace Residence
- Theresa Maxis
  Conference Center

## FIELDS AND COURTS

- Tennis Courts
- Grass Field
- Softball Field
- Baseball Field
- Multipurpose Synthetic Turf Field

## **PARKING**

- Visitor Parking (Please go to the Campus Safety Office in Nazareth Student Center to obtain a visitor parking pass.)
- & Parking for Physically Disabled